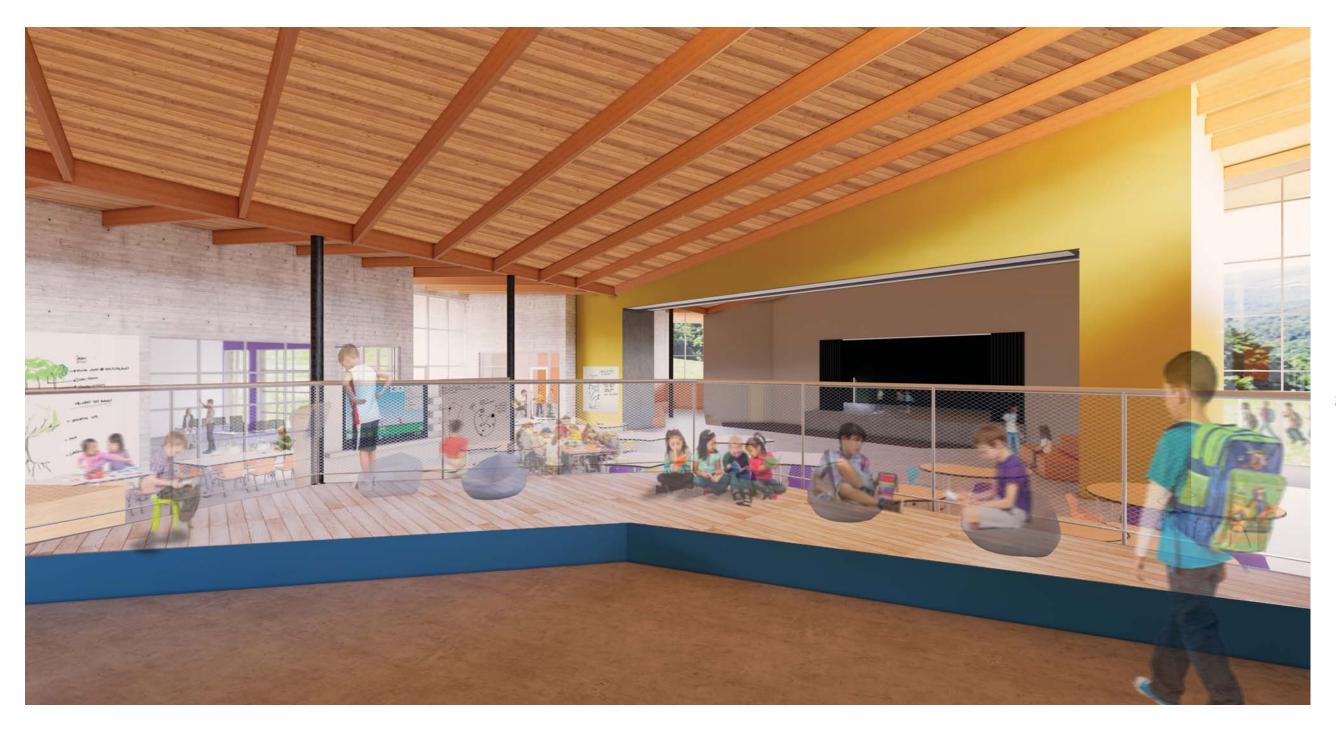

rt intersection and Terrazo Court - Kenmar Way intersection | Crossing guard / intersection control needed at Solterra Vista only.                                   |
| KINDER PICK-UP/DROP-<br>OFF              | Access to Kinder drop-off/pick-up obstructed by site entry queue on Terrazo Court                                                     | Access to temporary parking for Kinder drop-<br>off/pick-up available unobstructed on Terrazo<br>Court |





#### **DESIGN UPDATE - SITE PLAN**





## DESIGN UPDATE - CLASSROOM BUILDING











#### DESIGN UPDATE - MAIN ENTRY & KINDERGARTEN











## DESIGN UPDATE - CLASSROOM BUILDING









#### DESIGN UPDATE - INNOVATION CENTER











#### DESIGN UPDATE - INNOVATION CENTER





KEY PLAN







## DESIGN UPDATE - INNOVATION CENTER









# DESIGN UPDATE - CLASSROOM BUILDING INTERIOR



#### KEY PLAN





#### DESIGN UPDATE - KINDERGARTEN INTERIOR









#### **PROJECT SCHEDULE**



# OPEN Q & A



# THANK YOU!