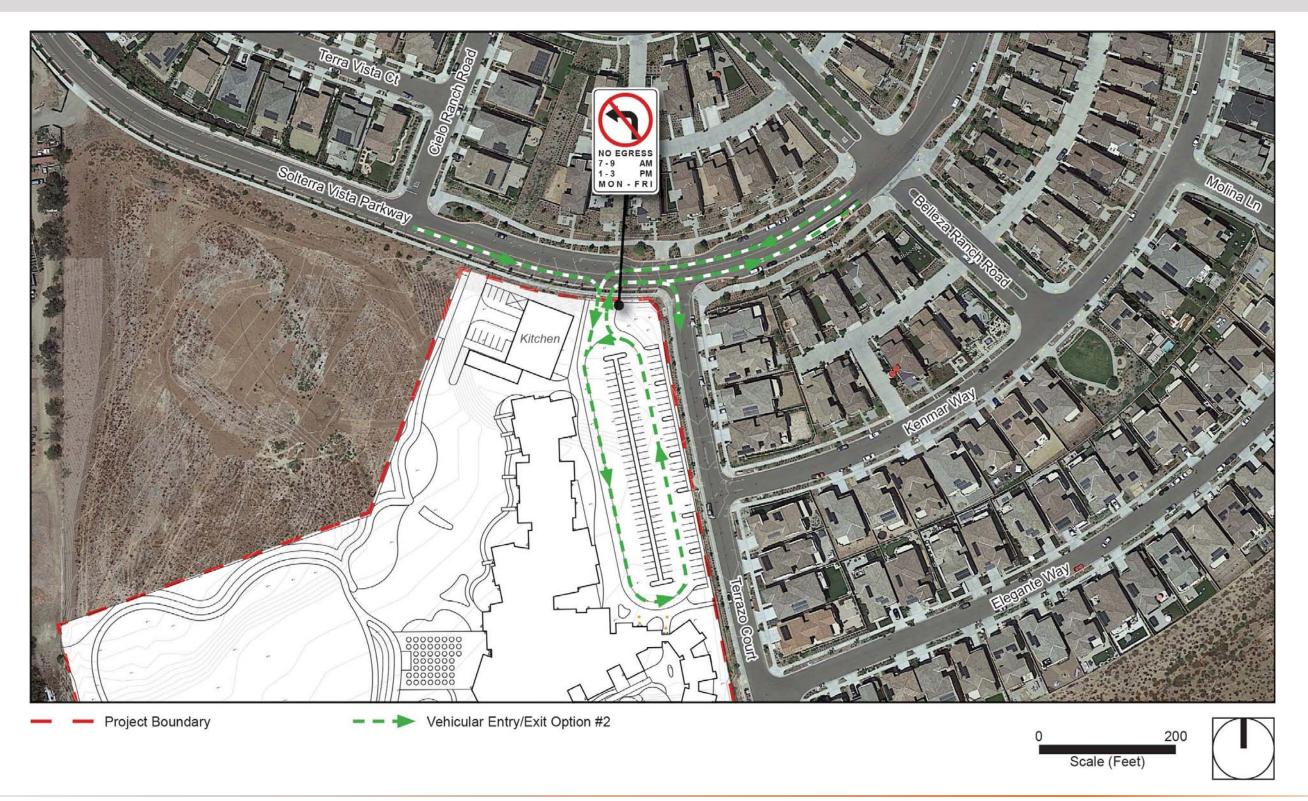

## TRAFFIC ACCESS PLAN - Option 2

#### TRAFFIC ACCESS PLAN - Pros & Cons

| ISSUE                                    | OPTION 1 (TERRAZO CT ACCESS)                                                                                                          | OPTION 2 (SOLTERRA VISTA PKWY ACCESS)                                                                  |
|------------------------------------------|---------------------------------------------------------------------------------------------------------------------------------------|--------------------------------------------------------------------------------------------------------|
| VEHICLE QUEUES DURING DROP-OFF/PICK-UP   | Better queuing off-street, less traffic delays on Solterra                                                                            | Less internal queuing, slower traffic on<br>Solterra Vista                                             |
| POTENTIAL FOR TRAFFIC                    | Conflicts will be at Solterra Vista at Terrazo                                                                                        | New point for conflicts close to existing intersection                                                 |
| ACCESS ROUTE                             | Terrazo Court 29 feet wide with residential parking on the east side of the street                                                    | Access on wider street, more direct and efficient                                                      |
| NEIGHBORHOOD TRAFFIC INTRUSION           | Traffic will use local residential streets, Terrazo is a bit narrow to handle school traffic                                          | Traffic will be mostly on a collector street                                                           |
| PEDESTRIAN SAFETY / INTERSECTION CONTROL | Crossing guard / intersection control needed at Solterra Vista-Terrazo Court intersection and Terrazo Court - Kenmar Way intersection | Crossing guard / intersection control needed at Solterra Vista only.                                   |
| KINDER PICK-UP/DROP-<br>OFF              | Access to Kinder drop-off/pick-up obstructed by site entry queue on Terrazo Court                                                     | Access to temporary parking for Kinder drop-<br>off/pick-up available unobstructed on Terrazo<br>Court |