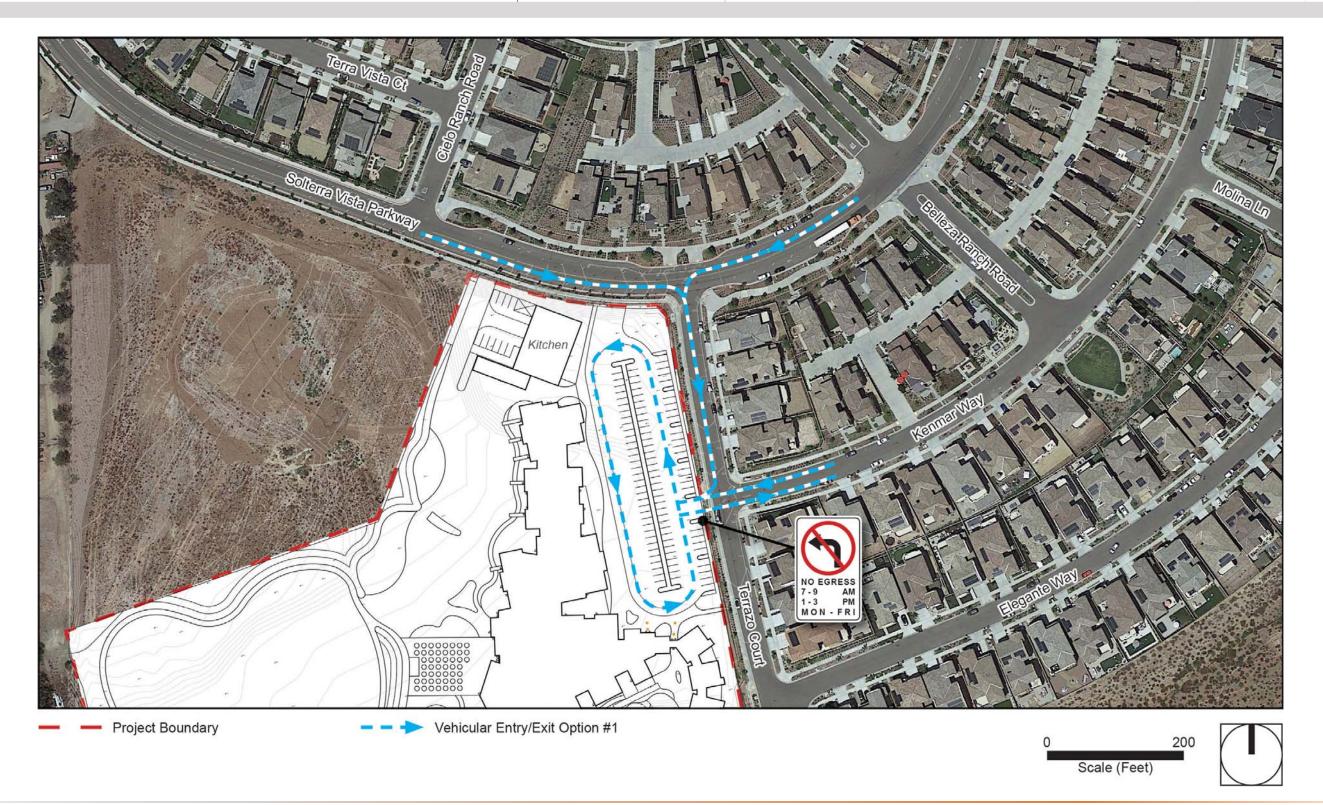

## TRAFFIC ACCESS PLAN - Option 1

#### TRAFFIC ACCESS PLAN - Pros & Cons

| ISSUE                                    | OPTION 1 (TERRAZO CT ACCESS)                                                                                                          | OPTION 2 (SOLTERRA VISTA PKWY ACCESS)                                                                  |
|------------------------------------------|---------------------------------------------------------------------------------------------------------------------------------------|--------------------------------------------------------------------------------------------------------|
| VEHICLE QUEUES DURING DROP-OFF/PICK-UP   | Better queuing off-street, less traffic delays on Solterra                                                                            | Less internal queuing, slower traffic on<br>Solterra Vista                                             |
| POTENTIAL FOR TRAFFIC                    | Conflicts will be at Solterra Vista at Terrazo                                                                                        | New point for conflicts close to existing intersection                                                 |
| ACCESS ROUTE                             | Terrazo Court 29 feet wide with residential parking on the east side of the street                                                    | Access on wider street, more direct and efficient                                                      |
| NEIGHBORHOOD TRAFFIC INTRUSION           | Traffic will use local residential streets, Terrazo is a bit narrow to handle school traffic                                          | Traffic will be mostly on a collector street                                                           |
| PEDESTRIAN SAFETY / INTERSECTION CONTROL | Crossing guard / intersection control needed at Solterra Vista-Terrazo Court intersection and Terrazo Court - Kenmar Way intersection | Crossing guard / intersection control needed at Solterra Vista only.                                   |
| KINDER PICK-UP/DROP-<br>OFF              | Access to Kinder drop-off/pick-up obstructed by site entry queue on Terrazo Court                                                     | Access to temporary parking for Kinder drop-<br>off/pick-up available unobstructed on Terrazo<br>Court |