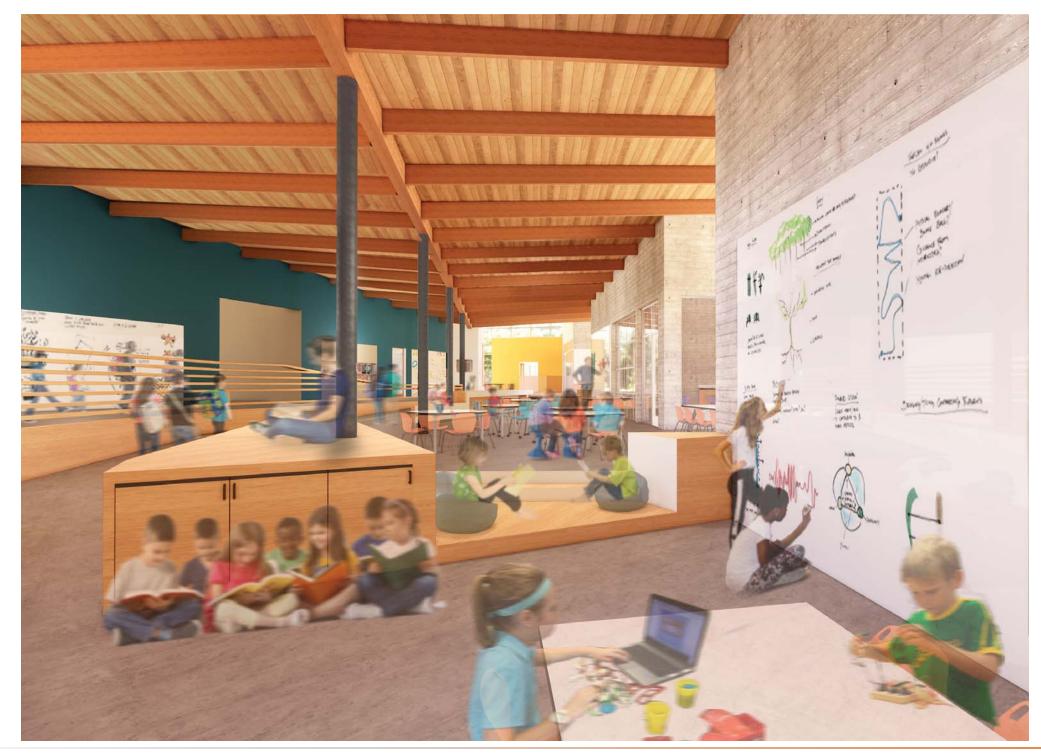

intersection control needed at Solterra Vista-Terrazo Court intersection and Terrazo Court - Kenmar Way intersection | Crossing guard / intersection control needed at Solterra Vista only.                                   |
| KINDER PICK-UP/DROP-<br>OFF              | Access to Kinder drop-off/pick-up obstructed by site entry queue on Terrazo Court                                                     | Access to temporary parking for Kinder drop-<br>off/pick-up available unobstructed on Terrazo<br>Court |





#### **DESIGN UPDATE - SITE PLAN**





## DESIGN UPDATE - CLASSROOM BUILDING











#### DESIGN UPDATE - MAIN ENTRY & KINDERGARTEN











## DESIGN UPDATE - CLASSROOM BUILDING









#### DESIGN UPDATE - INNOVATION CENTER











#### DESIGN UPDATE - INNOVATION CENTER





KEY PLAN







## DESIGN UPDATE - INNOVATION CENTER









# DESIGN UPDATE - CLASSROOM BUILDING INTERIOR



#### KEY PLAN





#### DESIGN UPDATE - KINDERGARTEN INTERIOR









#### **PROJECT SCHEDULE**



# OPEN Q & A



# THANK YOU!