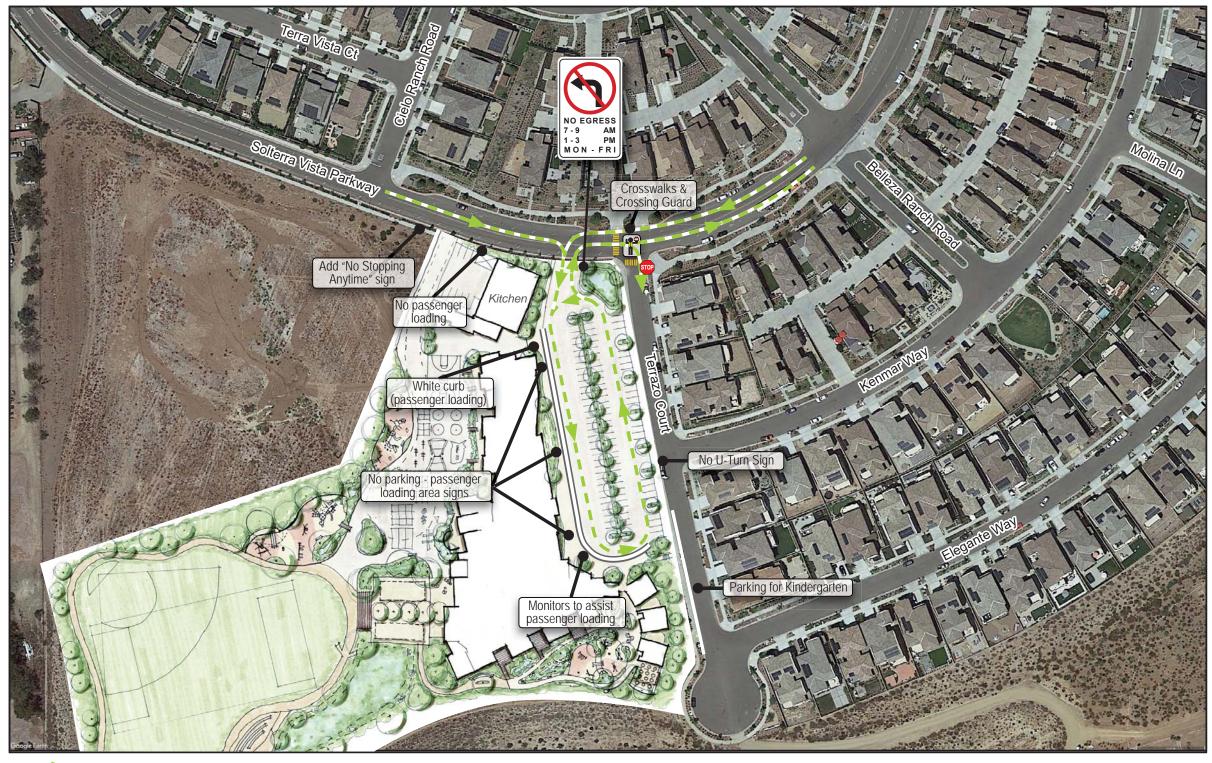

# WELCOME!







#### **AGENDA**

- DESIGN PROCESS RECAP
- REPORT BACK PARKING & SITE ACCESS
- UPDATED BUILDING DESIGN PRESENTATION
- SCHEDULE
- OPEN Q&A



#### **DESIGN PROCESS RECAP**



03.06.2019 - CABINET KICK-OFF MEETING





SITE MASTER PLAN - OPTION #4



03.21.2019 - CABINET PROGRESS MEETING

INTERIOR SPACE PLAN



MLS EXTERIOR VIEW



Del Mar Obr

WONDER

Del Mar Obr

04.16.2019 - CABINET PROGRESS MEETING 05.15.2019 - CABINET PROGRESS MEETING

#### DISTRICT









04.30.2019 - COMMUNITY MEETING #2

05.28.2019 - COMMUNITY MEETING #3

**COMMUNITY** 





## TRAFFIC ACCESS PLAN - Option 1







## TRAFFIC ACCESS PLAN - Option 2







## CIRCULATION & PARKING RECOMMENDATIONS - Option 2









#### TRAFFIC ACCESS PLAN - Pros & Cons

| ISSUE                                    | OPTION 1 (TERRAZO CT ACCESS)                                                                                                          | OPTION 2 (SOLTERRA VISTA PKWY ACCESS)                                                                  |
|------------------------------------------|---------------------------------------------------------------------------------------------------------------------------------------|--------------------------------------------------------------------------------------------------------|
| VEHICLE QUEUES DURING DROP-OFF/PICK-UP   | Better queuing off-street, less traffic delays on Solterra                                                                            |